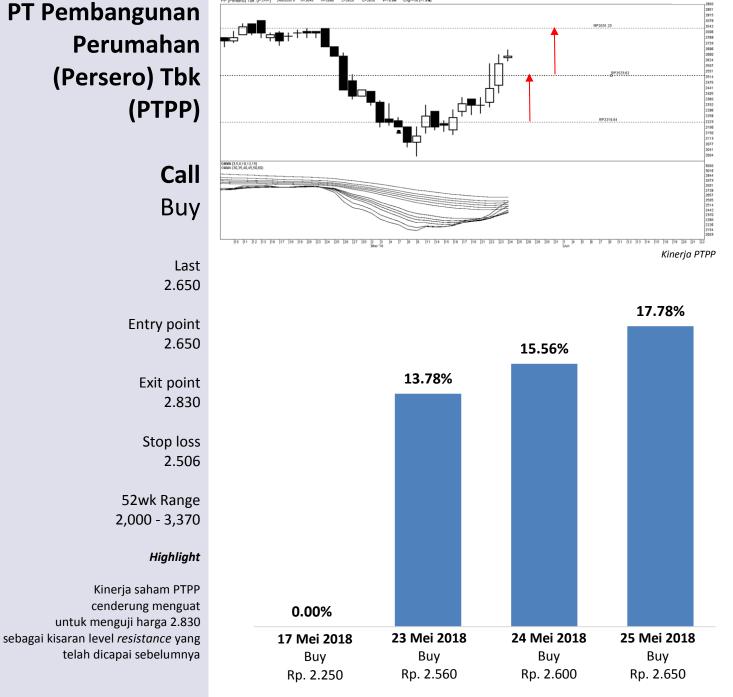

## **Stock Shoot**

25 Mei 2018 Ver.1.898

Kinerja rekomendasi stock shoot saham PPTP, periode 17 Mei 2018 – 25 Mei 2018